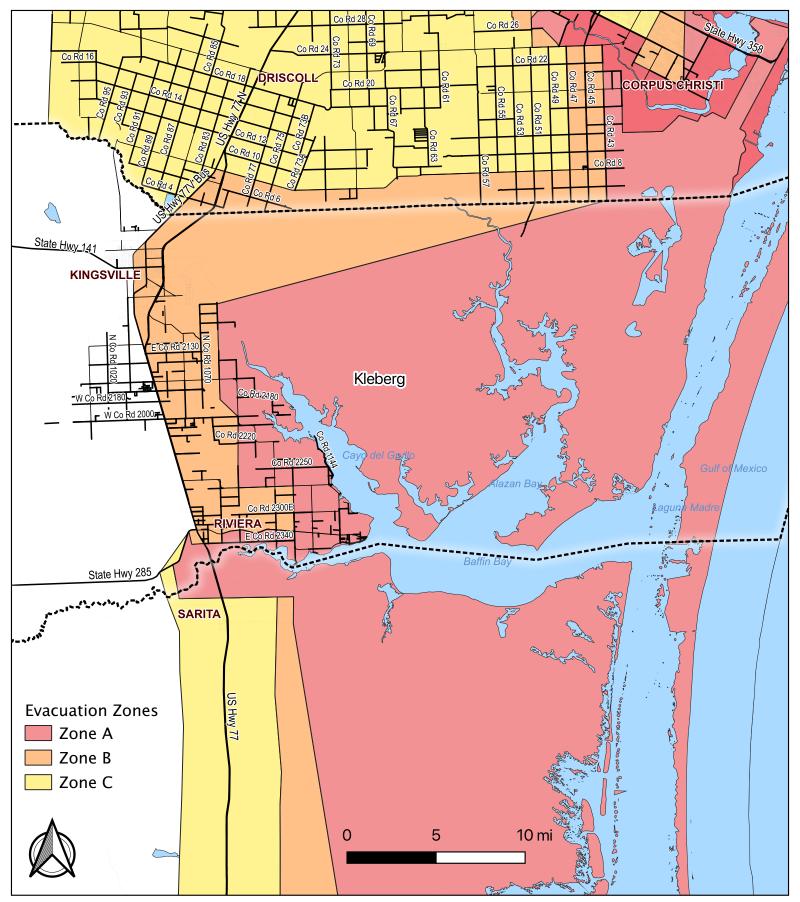

## **Evacuation Zones in Kleberg County**

The evacuation map for Kleberg County was developed by Emergency Management and Public Saftey officials as part of the Coastal Bend Hurricane Evacuation Study with the assistance of the Texas A&M Transportation Institute and Texas A&M Hazard Reduction & Recovery Center. January, 2020. This map is available at: http://hrrc.arch.tamu.edu/research/HES/

IMPORTANT: Considering the vulnerable nature of manufactured homes (such as mobile homes, RVs, & trailers) for all levels of hurricane winds, it is strongly recommended that all residents of manufactured homes in Kleberg County evacuate and seek safer shelters regardless of their locations whenever voluntary or mandatory evacuations are declared for these